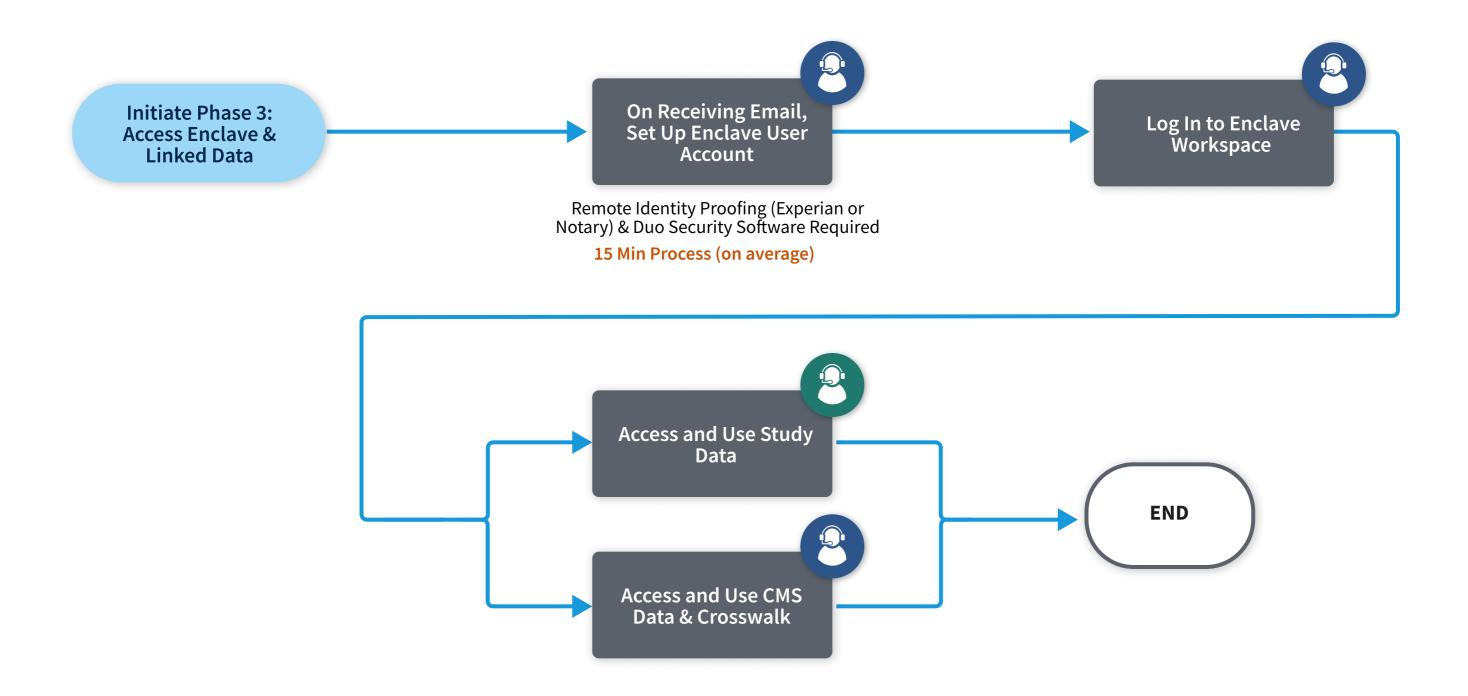

## Phase 1: Researcher NIA Data Use Agreement (DUA) Establishment

Researchers need to contact Study for guidance on how to obtain approval.

Phase 2: LINKAGE Enclave Setup and Onboarding

Phase 3: Enclave and Linked Data Access