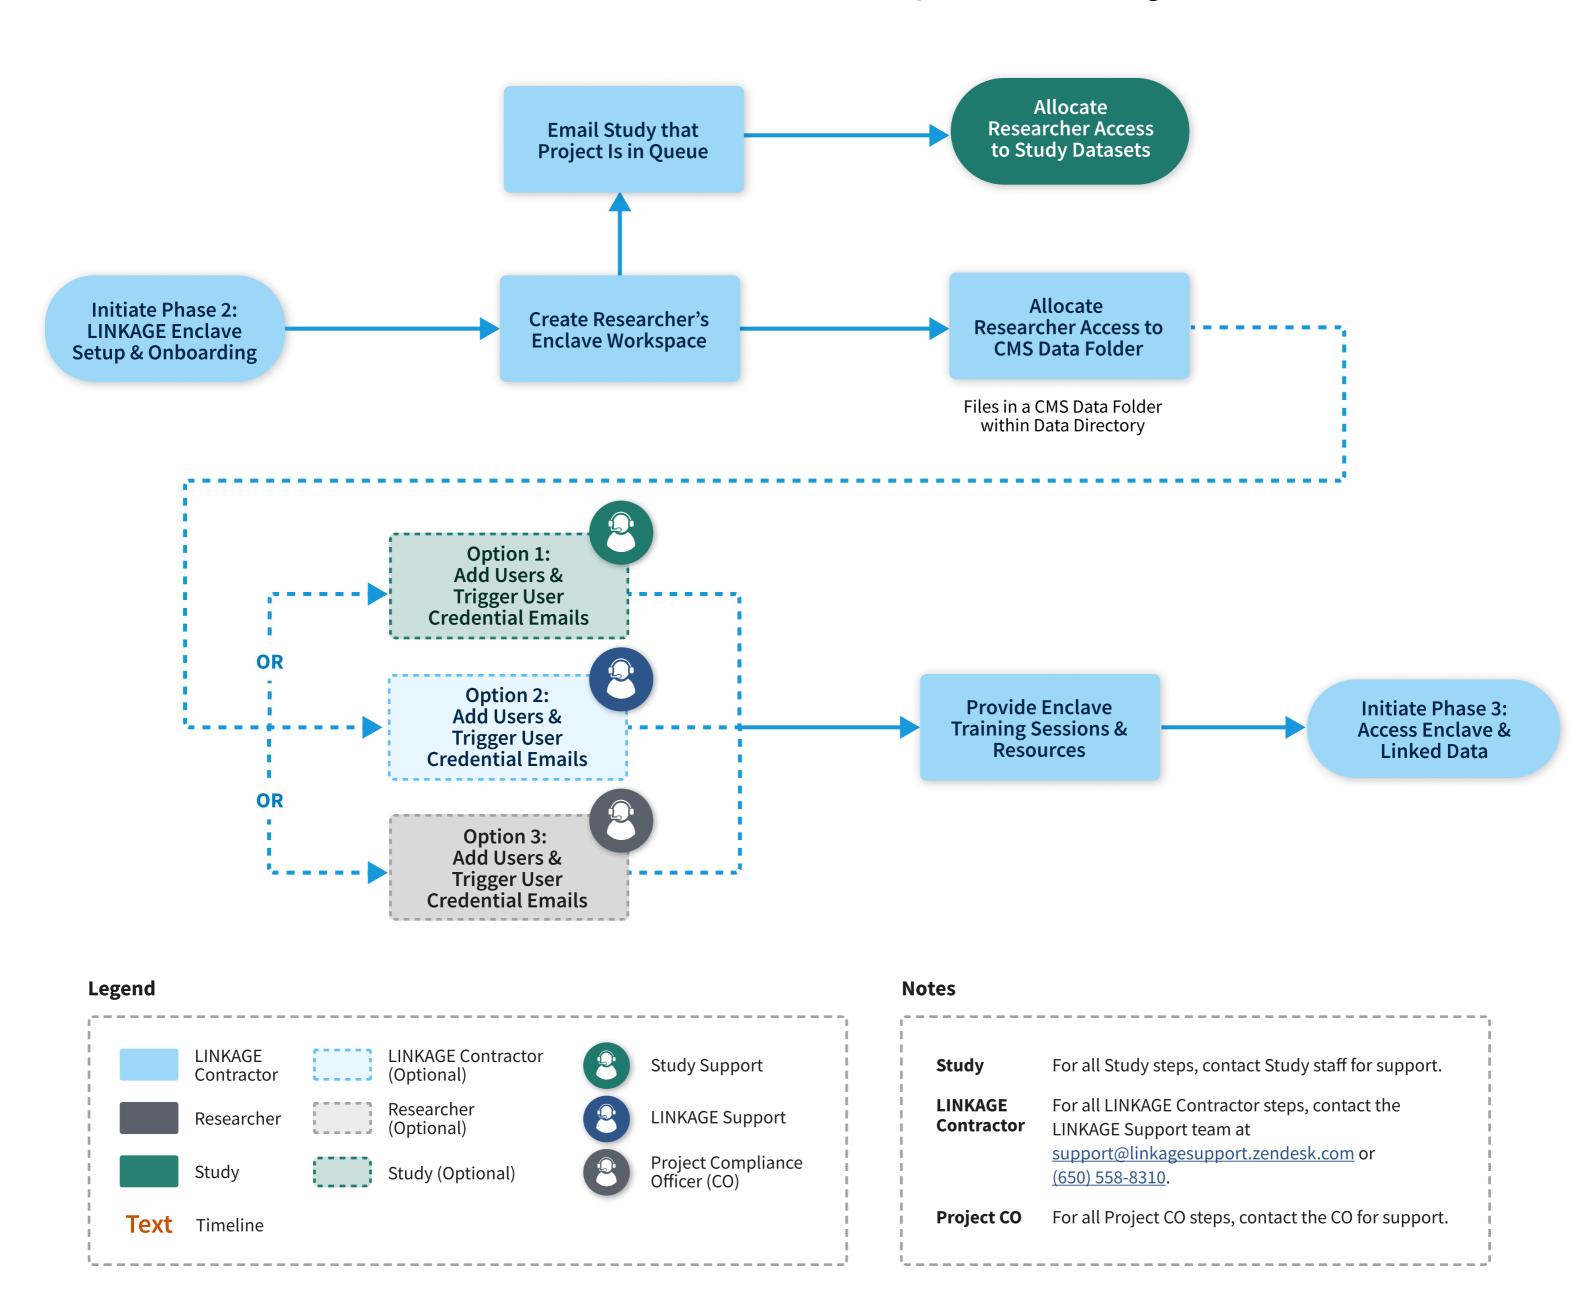

## Phase 1: Researcher NIA Data Use Agreement (DUA) Establishment

Researchers need to contact Study for guidance on how to obtain approval.

Phase 2: LINKAGE Enclave Setup and Onboarding

Phase 3: Enclave and Linked Data Access

| Study                 | For all Study steps, contact Study staff for support.                                                                                                                                                                                        |
|-----------------------|----------------------------------------------------------------------------------------------------------------------------------------------------------------------------------------------------------------------------------------------|
| LINKAGE<br>Contractor | For all LINKAGE Contractor steps, contact the LINKAGE Support team at <a href="mailto:support@linkagesupport.zendesk.com">support@linkagesupport.zendesk.com</a> or <a href="mailto:support@linkagesupport.zendesk.com">(650) 558-8310</a> . |
| Project CO            | For all Project CO steps, contact the CO for support.                                                                                                                                                                                        |
| <br>                  |                                                                                                                                                                                                                                              |