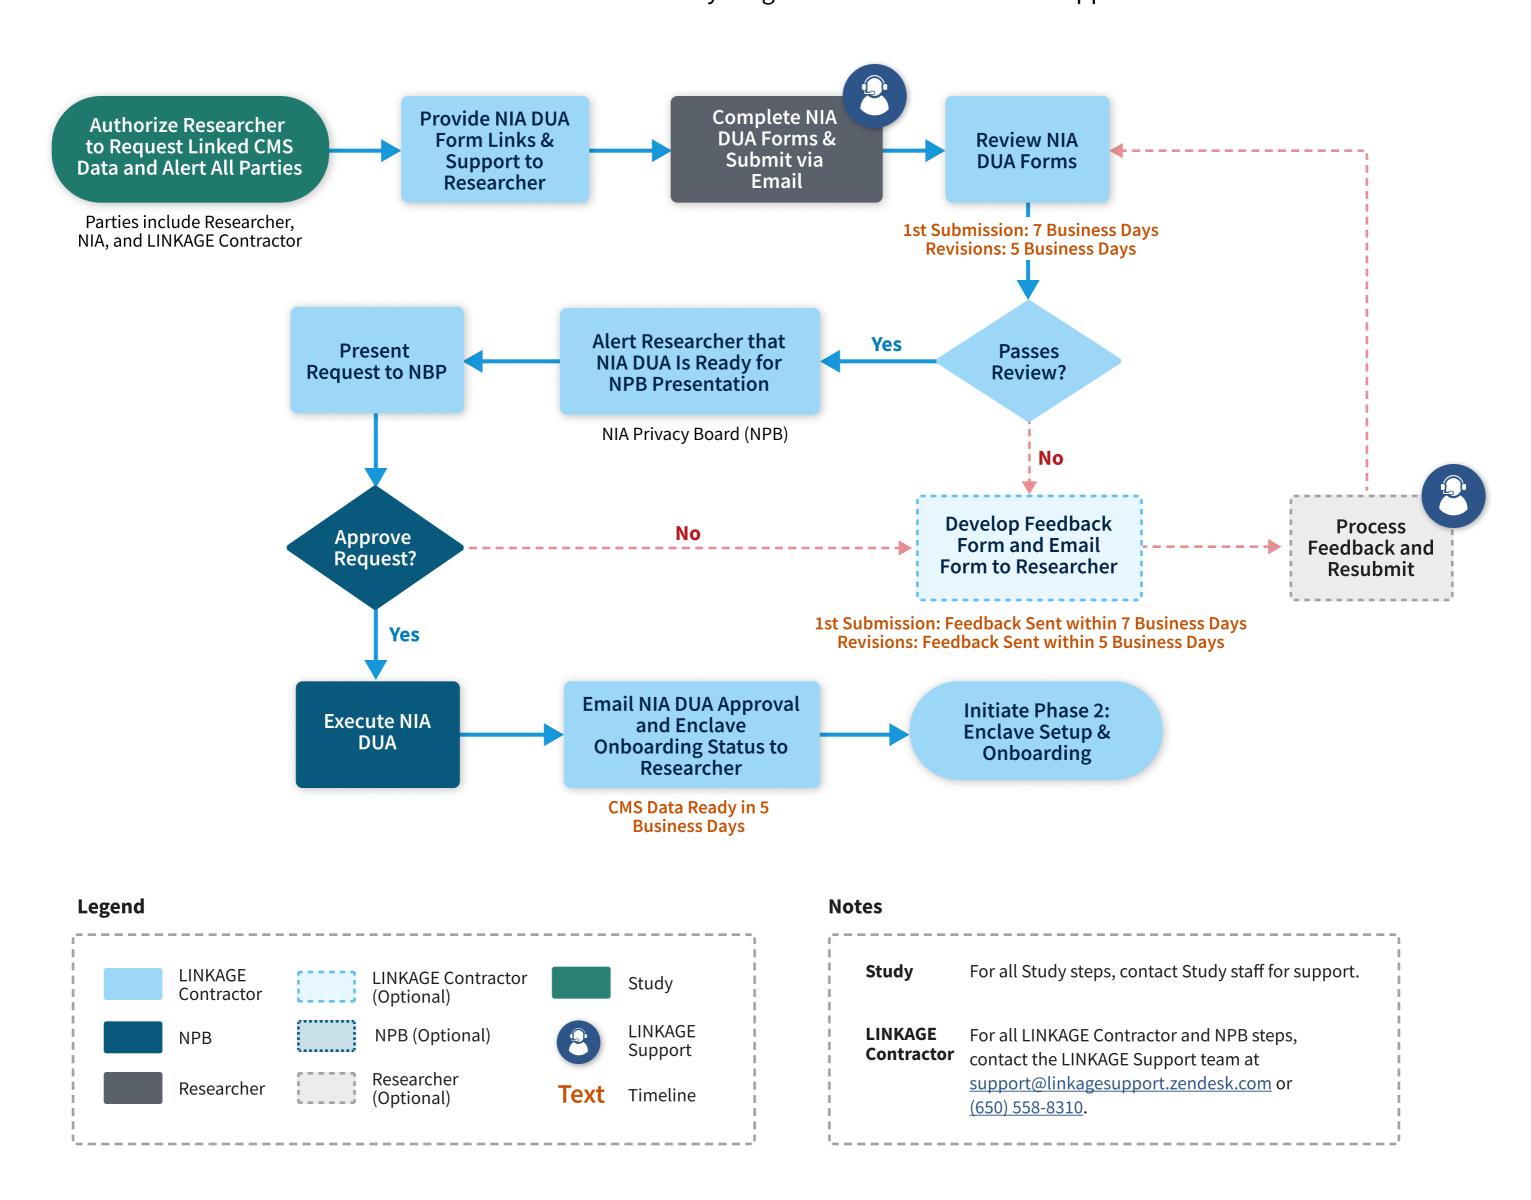

## Phase 1: Researcher NIA Data Use Agreement (DUA) Establishment

Researchers need to contact Study for guidance on how to obtain approval.

Phase 2: LINKAGE Enclave Setup and Onboarding

Phase 3: Enclave and Linked Data Access